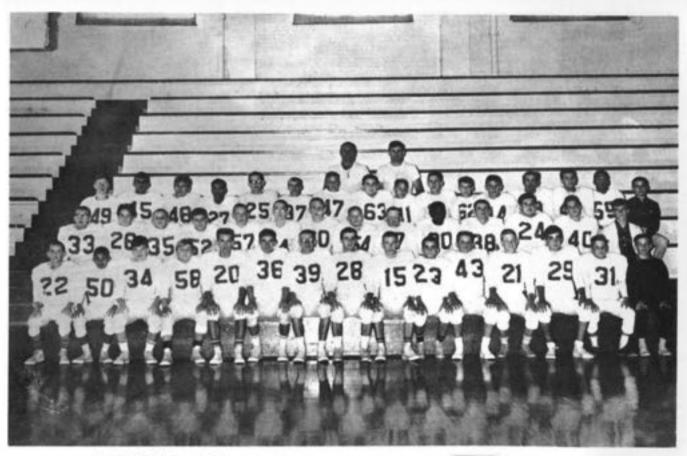

8TH GRADE BASKETBALL TEAM - COACH - MR. MUNIER

7TH GRADE BASKETBALL TEAM - COACH - MR. CALLIS

FOOTBALL TEAM - COACHES - MR. MUNIER, MR. CALLIS

CHEERLEADERS

BAND - DIRECTOR, MR. LARRY KINZER

CHORAL CLUB - DIRECTOR - MR. DWIGHT GATWOOD