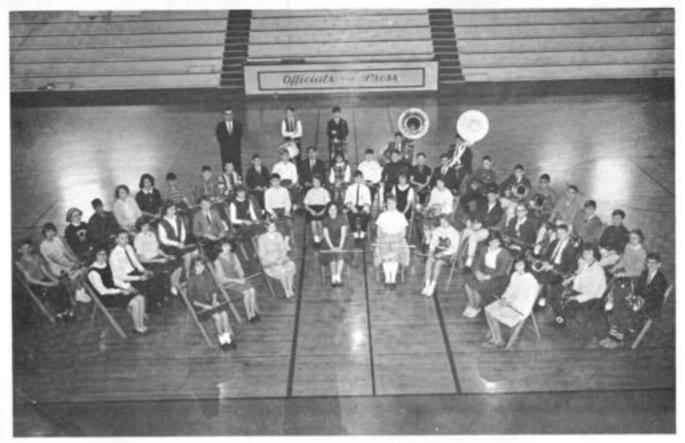

8TH GRADE BASKETBALL TEAM - COACH - MR. MUNIER

7TH GRADE BASKETBALL TEAM - COACH - MR. CALLIS

FOOTBALL TEAM - COACHES - MR. MUNIER, MR. CALLIS

CHEERLEADERS

BAND - DIRECTOR, MR. LARRY KINZER

CHORAL CLUB - DIRECTOR - MR. DWIGHT GATWOOD