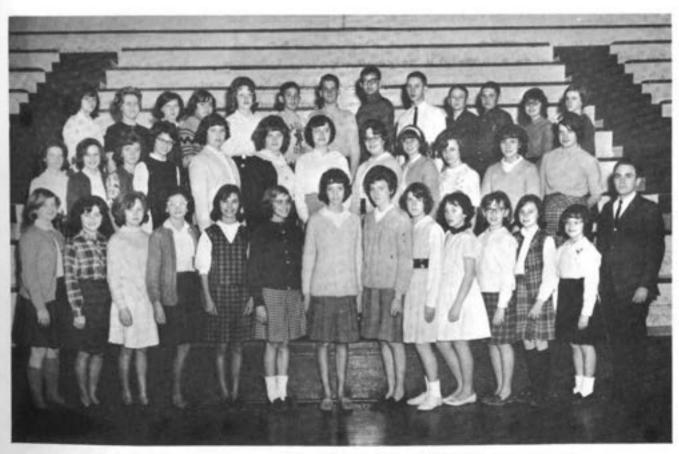

8TH GRADE BASKETBALL TEAM - COACH - MR. MUNIER

7TH GRADE BASKETBALL TEAM - COACH - MR. CALLIS

FOOTBALL TEAM - COACHES - MR. MUNIER, MR. CALLIS

CHEERLEADERS

BAND - DIRECTOR, MR. LARRY KINZER

CHORAL CLUB - DIRECTOR - MR. DWIGHT GATWOOD