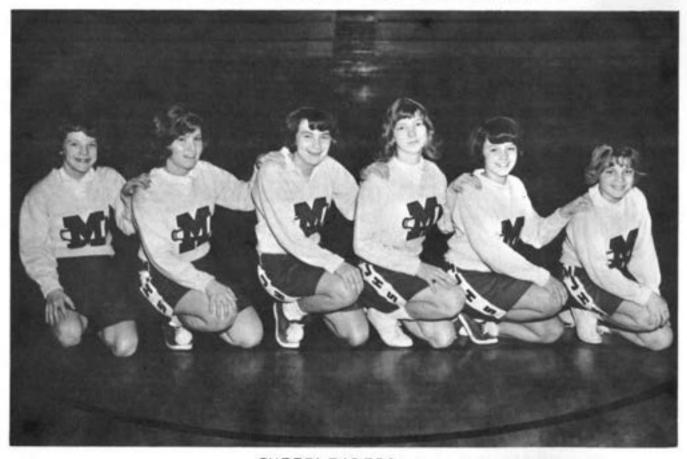

8TH GRADE BASKETBALL TEAM - COACH - MR. MUNIER

7TH GRADE BASKETBALL TEAM - COACH - MR. CALLIS

FOOTBALL TEAM - COACHES - MR. MUNIER, MR. CALLIS

CHEERLEADERS

BAND - DIRECTOR, MR. LARRY KINZER

CHORAL CLUB - DIRECTOR - MR. DWIGHT GATWOOD