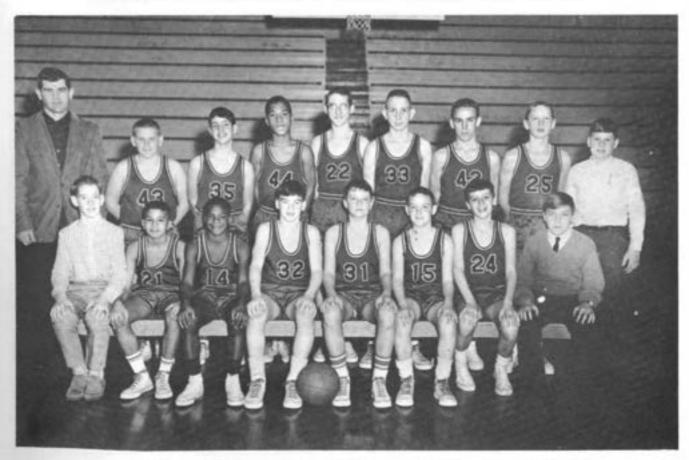

8TH GRADE BASKETBALL TEAM - COACH - MR. MUNIER

7TH GRADE BASKETBALL TEAM - COACH - MR. CALLIS

FOOTBALL TEAM - COACHES - MR. MUNIER, MR. CALLIS

CHEERLEADERS

BAND - DIRECTOR, MR. LARRY KINZER

CHORAL CLUB - DIRECTOR - MR. DWIGHT GATWOOD