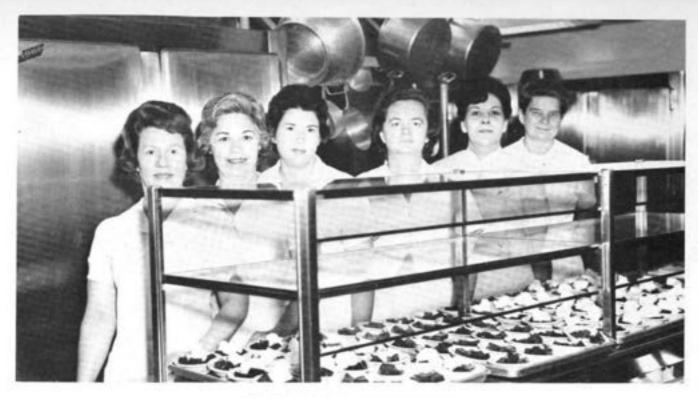

CAFETERIA PERSONNEL MAXINE TAYLOR ROBERTA SCHULTZ JOSEPHINE HOLCOMB ROSEMARY JONES ROSEMARY TODD JEAN AYLER

SPANISH CLUB SPONSOR - MR. FRANK O'LEARY

8TH GRADE BASKETBALL TEAM COACH - TED CALLIS

7TH GRADE BASKETBALL TEAM COACH - EDWARD SCHIENBEIN