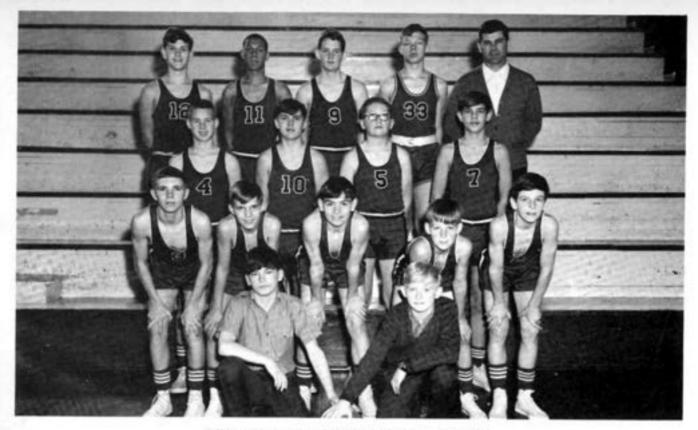

CAFETERIA PERSONNEL MAXINE TAYLOR ROBERTA SCHULTZ JOSEPHINE HOLCOMB ROSEMARY JONES ROSEMARY TODD JEAN AYLER

SPANISH CLUB SPONSOR - MR. FRANK O'LEARY

8TH GRADE BASKETBALL TEAM COACH - TED CALLIS

7TH GRADE BASKETBALL TEAM COACH - EDWARD SCHIENBEIN