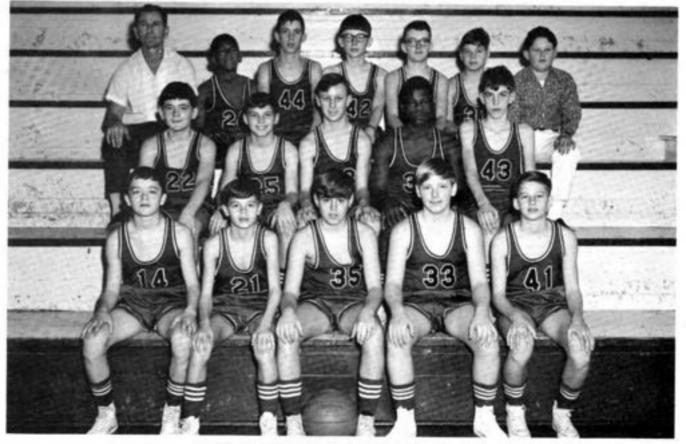

CAFETERIA PERSONNEL MAXINE TAYLOR ROBERTA SCHULTZ JOSEPHINE HOLCOMB ROSEMARY JONES ROSEMARY TODD JEAN AYLER

SPANISH CLUB SPONSOR - MR. FRANK O'LEARY

8TH GRADE BASKETBALL TEAM COACH - TED CALLIS

7TH GRADE BASKETBALL TEAM COACH - EDWARD SCHIENBEIN