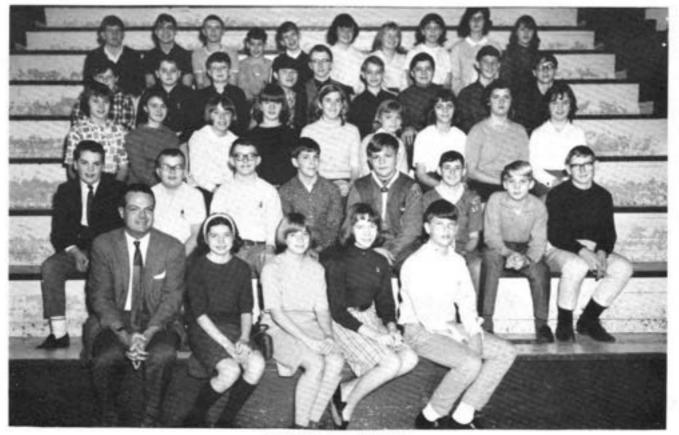

SCIENCE CLUB SPONSORS - MR. BRUNER MR. TAYLOR MR. WRIGHT

BAND MR. RONALD NEELD - DIRECTOR

GRADE - 8

GRADE - 7

GRADE - 7

GRADE - 7

GRADE - 7