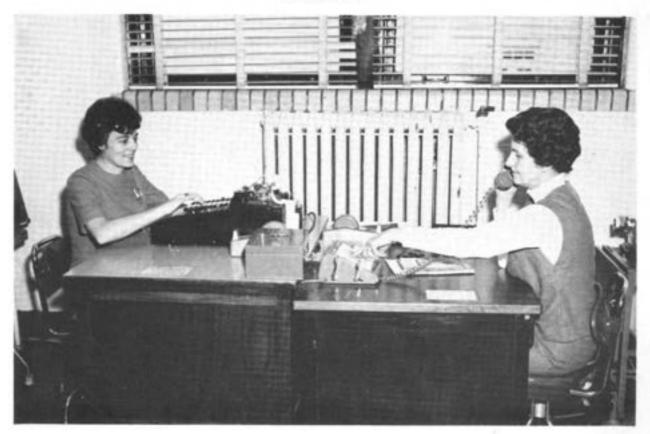

## PRINCIPAL - MR. L. B. WILLIS

ASSISTANT PRINCIPAL - MR. EDWARD STEPHAN

FACULTY

SECRETARIES MRS. SMITH - MRS. BUTLER

COUNSELORS MR. JOHN DWYER - MR. EDWARD TAYLOR

CAFETERIA PERSONNEL JOSEPHINE HOLCOMB, MAXINE TAYLOR, ROBERTA SCHULTZ ROSEMARY JONES, JEAN AYLER, JUNE HAYES