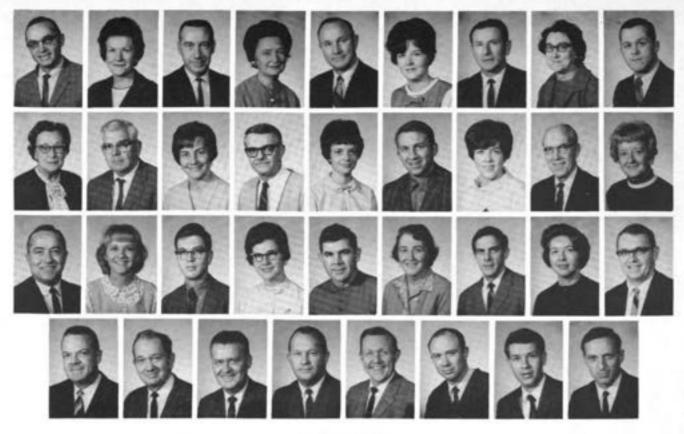

## PRINCIPAL - MR. L. B. WILLIS

ASSISTANT PRINCIPAL - MR. EDWARD STEPHAN

FACULTY

SECRETARIES MRS. SMITH - MRS. BUTLER

COUNSELORS MR. JOHN DWYER - MR. EDWARD TAYLOR

CAFETERIA PERSONNEL JOSEPHINE HOLCOMB, MAXINE TAYLOR, ROBERTA SCHULTZ ROSEMARY JONES, JEAN AYLER, JUNE HAYES