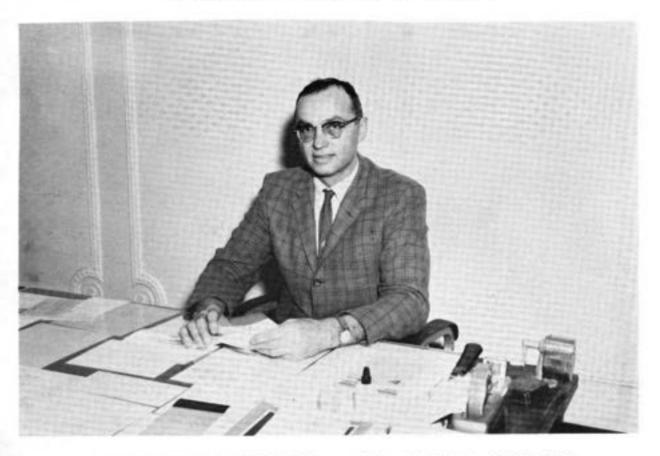

## PRINCIPAL - MR. L. B. WILLIS

ASSISTANT PRINCIPAL - MR. EDWARD STEPHAN

FACULTY

SECRETARIES MRS. SMITH - MRS. BUTLER

COUNSELORS MR. JOHN DWYER - MR. EDWARD TAYLOR

CAFETERIA PERSONNEL JOSEPHINE HOLCOMB, MAXINE TAYLOR, ROBERTA SCHULTZ ROSEMARY JONES, JEAN AYLER, JUNE HAYES