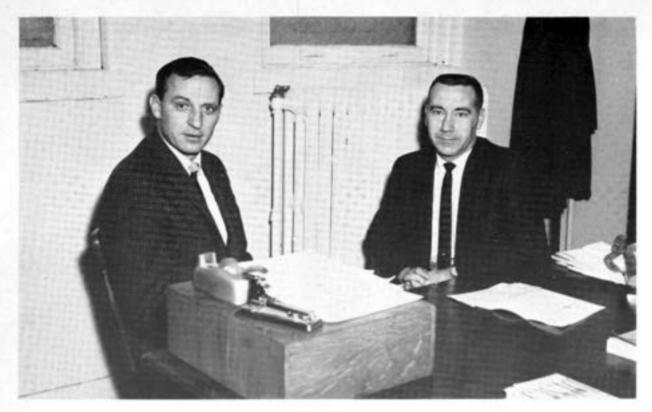

## PRINCIPAL - MR. L. B. WILLIS

ASSISTANT PRINCIPAL - MR. EDWARD STEPHAN

FACULTY

SECRETARIES MRS. SMITH - MRS. BUTLER

COUNSELORS MR. JOHN DWYER - MR. EDWARD TAYLOR

CAFETERIA PERSONNEL JOSEPHINE HOLCOMB, MAXINE TAYLOR, ROBERTA SCHULTZ ROSEMARY JONES, JEAN AYLER, JUNE HAYES