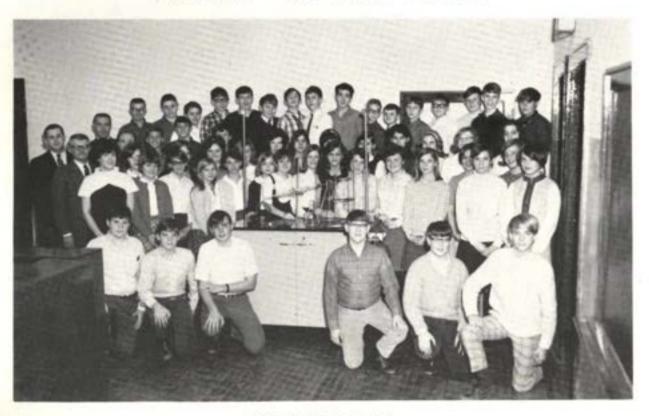

SCIENCE CLUB SPONSORS - MR. TAYLOR MR. COX MR. BRUNER MRS. WELLS

HISTORY CLUB SPONSOR - MRS. CHAPMAN

ART CLUB SPONSOR - MR. DAVIS

BAND DIRECTOR - MR. NEELD

BAND DIRECTOR - MR. HORN

"TWELVE TONES" DIRECTOR - MISS LAUGHLIN