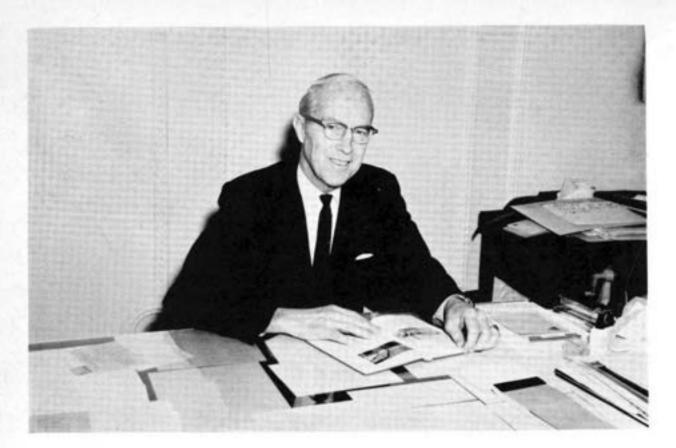

## PRINCIPAL - MR. L. B. WILLIS

ASSISTANT PRINCIPAL - MR. EDWARD STEPHAN

FACULTY

SECRETARIES MRS. SMITH - MRS. BUTLER

COUNSELORS MR. JOHN DWYER - MR. EDWARD TAYLOR

CAFETERIA PERSONNEL JOSEPHINE HOLCOMB, MAXINE TAYLOR, ROBERTA SCHULTZ ROSEMARY JONES, JEAN AYLER, JUNE HAYES