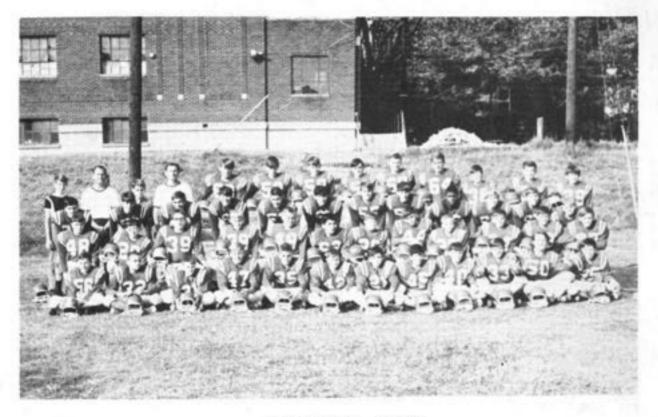

## 8TH GRADE BASKETBALL TEAM COACH - TED CALLIS

CHEERLEADERS

7TH GRADE BASKETBALL TEAM COACH - EDWARD SCHIENBEIN

FOOTBALL TEAM COACHES - EDWARD SCHIENBEIN, BENNIE HASSFURDER

SPANISH CLUB SPONSOR - MR. FRANK O'LEARY