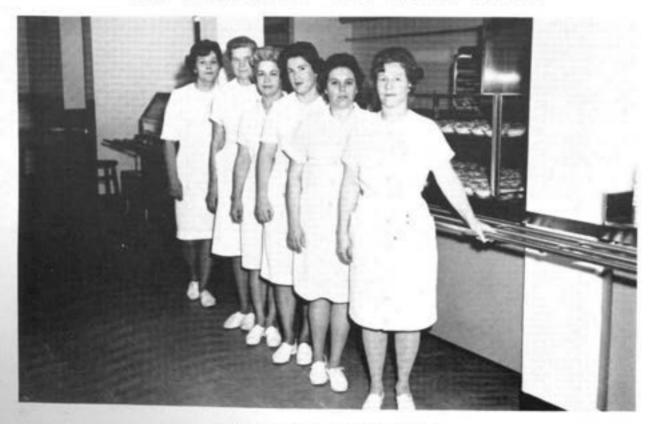

## PRINCIPAL - MR. L. B. WILLIS

ASSISTANT PRINCIPAL - MR. EDWARD STEPHAN

FACULTY

SECRETARIES MRS. SMITH - MRS. BUTLER

COUNSELORS MR. JOHN DWYER - MR. EDWARD TAYLOR

CAFETERIA PERSONNEL JOSEPHINE HOLCOMB, MAXINE TAYLOR, ROBERTA SCHULTZ ROSEMARY JONES, JEAN AYLER, JUNE HAYES