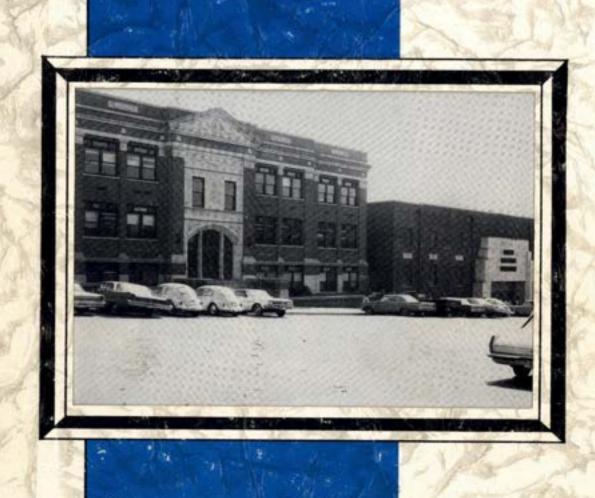

## MADISON JUNIOR HIGH

1968 - 1969

For Reference

MADISON-JERFERSON COUNTY PUBLIC LIBRARY

JOHN BRUNNER

MADISON JUNIOR HIGH SCHOOL WISHES TO DEDICATE THIS YEAR'S PICTURE ALBUM TO:

JOHN BRUNNER, 1954-1968, WHO WAS A MEMBER OF THE EIGHTH GRADE CLASS