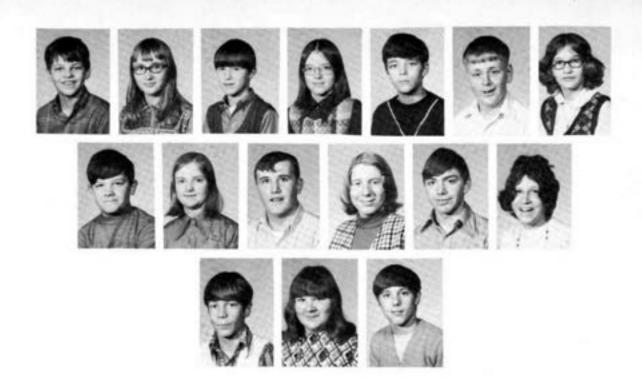

AD CALLIS - COACH



7TH GRADE BASKETBALL TEAM MR. BEN HASSFURDER - COACH



8TH GRADE "CHEERLEADERS"



7TH GRADE "CHEERLEADERS"



MRS. HELEN BEHYMER - SPONSOR



7TH GRADE G.I.A. MRS. AMELIA O'LEARY - SPONSOR



8TH GRADE CHOIR MISS MYRA LAUGHLIN - DIRECTOR



7TH GRADE CHOIR MISS MYRA LAUGHLIN - DIRECTOR



MR. DOUGLAS P. HORN - DIRECTOR



7TH GRADE BAND MR. DOUGLAS P. HORN -DIRECTOR



8TH GRADE SOLO AND ENSEMBLE CONTEST PARTICIPANTS



7TH GRADE SOLO AND ENSEMBLE CONTEST PARTICIPANTS



INTRAMURAL BASKETBALL TOURNEY "CHAMPS" MR. TOM WOLF, MR. HAROLD NOWLING, SPONSORS



GRADE 8



GRADE 8



GRADE 8



GRADE 8



GRADE 8



GRADE 8



GRADE 8



GRADE 8



GRADE 8



GRADE 8

























GRADE 8























GRADE 8

























GRADE 7



GRADE 7



GRADE 7



GRADE 7



GRADE 7



GRADE 7



GRADE 7



GRADE 7



GRADE 7



GRADE 7



GRADE 7



## Autographs



## 20143 For Reference

Not to be taken from this room

IND COL 373.7721 4AD



INTER-STATE STUDIO OF INDIANA, INC. ODELL PITTS - PHOTOGRAPHER

For Reference

Not to be taken

from this library